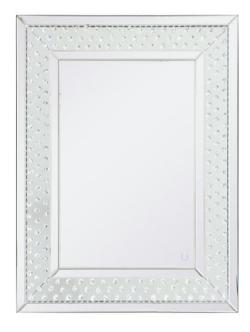

## **Raiden COLLECTION**

LED Crystal Mirror 28 inch Clear finish

Item No:MRE92836 (Clear)

## **Specifications**

| Specifications                 |                            |
|--------------------------------|----------------------------|
| Finish                         | 1 finish                   |
| mount type                     | wall mounted               |
| shape                          | rectangle                  |
| orientation                    | horizontal and vertical    |
| framed                         | yes                        |
| frame material details         | Mirror and MDF and crystal |
| power source                   | plug-in                    |
| lighted                        | yes                        |
| bulb type                      | led                        |
| magnifying                     | no                         |
| lumens                         | 2000                       |
| color temperature              | 5000K                      |
| dimmable                       | yes                        |
| storage included               | no                         |
| installation hardware included | no                         |
| Warranty                       | 1 Year Limited             |
| Shipment Type                  | Small Parcel               |
| ·                              | •                          |